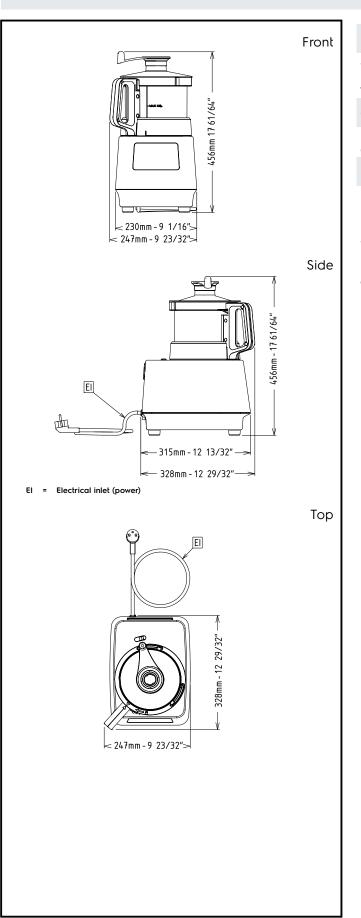

# Food Processor TrinityPro Cutter Mixer 2,6 Lt -Variable Speed

| Electric                                                                                                                                                                                                        |                                                               |
|-----------------------------------------------------------------------------------------------------------------------------------------------------------------------------------------------------------------|---------------------------------------------------------------|
| Supply voltage:<br>Electrical power, max:<br>Total Watts:                                                                                                                                                       | 220-240 V/1N ph/50/60 Hz<br>0.75 kW<br>0.75 kW                |
| Capacity:                                                                                                                                                                                                       |                                                               |
| Performance (up to):<br>Capacity:                                                                                                                                                                               | 2.6 litres                                                    |
| Key Information:                                                                                                                                                                                                |                                                               |
| External dimensions, Width:<br>External dimensions, Depth:<br>External dimensions, Height:<br>Shipping weight:<br>Meat mincing capacity:<br>Mayonnaise preparation<br>capacity:<br>Pastry preparation capacity: | 247 mm<br>328 mm<br>456 mm<br>16.6 kg<br>0 kg<br>0 kg<br>0 kg |